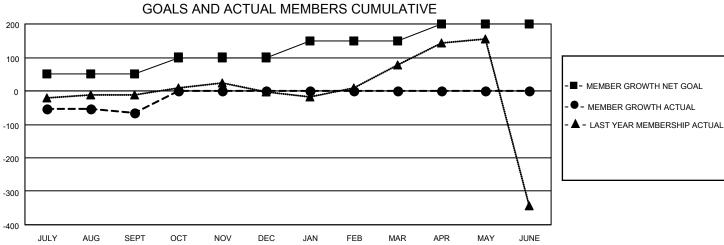

## GOALS AND ACTUAL NEW CLUBS CUMULATIVE

| DROPPED CLUBS: 0 |    | 6 CLUBS OF 106 ADDED 1 OR<br>MORE NEW MEMBERS | GENDER DISTRIBUTION             |              |  |
|------------------|----|-----------------------------------------------|---------------------------------|--------------|--|
|                  |    | MORE NEW MEMBERS                              | MALE                            | 930 (70.08%) |  |
|                  |    |                                               | FEMALE                          | 397 (29.92%) |  |
| DROPPED MEMBERS  |    |                                               | NON BINARY 0 (0.00%)            |              |  |
|                  |    |                                               | PREFER NOT TO ANSWER            | 0 (0.00%)    |  |
| DECEASED         | 0  |                                               |                                 |              |  |
| CLUB CANCELLED   | 0  | CLICK HERE FOR CUMULATIVE                     | TOTAL FAMILY UNIT MEMBERS 1,047 |              |  |
| OTHER            | 81 | MEMBERSHIP DATA                               |                                 |              |  |
| TOTAL            | 81 |                                               | FAMILY MEMBERS PAYING HAI       | LF DUES 792  |  |
| TOTAL            | 01 |                                               | FAMILY MEMBERS PAYING HAI       | LF DUES 792  |  |