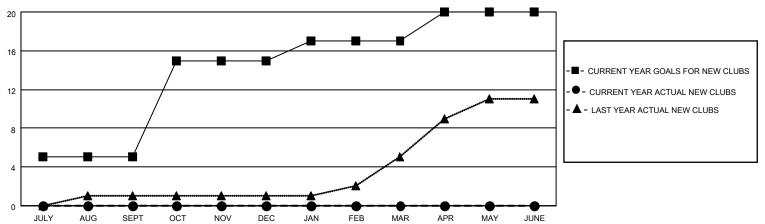

## GOALS AND ACTUAL NEW CLUBS CUMULATIVE

| DROPPED CLUBS: 0 |    | 6 CLUBS OF 106 ADDED 1 OR<br>MORE NEW MEMBERS | GENDER DISTRIBUTION             |              |  |
|------------------|----|-----------------------------------------------|---------------------------------|--------------|--|
|                  |    | MORE NEW MEMBERS                              | MALE                            | 930 (70.08%) |  |
|                  |    |                                               | FEMALE                          | 397 (29.92%) |  |
| DROPPED MEMBERS  |    |                                               | NON BINARY 0 (0.00%)            |              |  |
|                  |    |                                               | PREFER NOT TO ANSWER            | 0 (0.00%)    |  |
| DECEASED         | 0  |                                               |                                 |              |  |
| CLUB CANCELLED   | 0  | CLICK HERE FOR CUMULATIVE                     | TOTAL FAMILY UNIT MEMBERS 1,047 |              |  |
| OTHER            | 81 | MEMBERSHIP DATA                               |                                 |              |  |
| TOTAL            | 81 |                                               | FAMILY MEMBERS PAYING HAI       | LF DUES 792  |  |
| TOTAL            | 01 |                                               | FAMILY MEMBERS PAYING HAI       | LF DUES 792  |  |